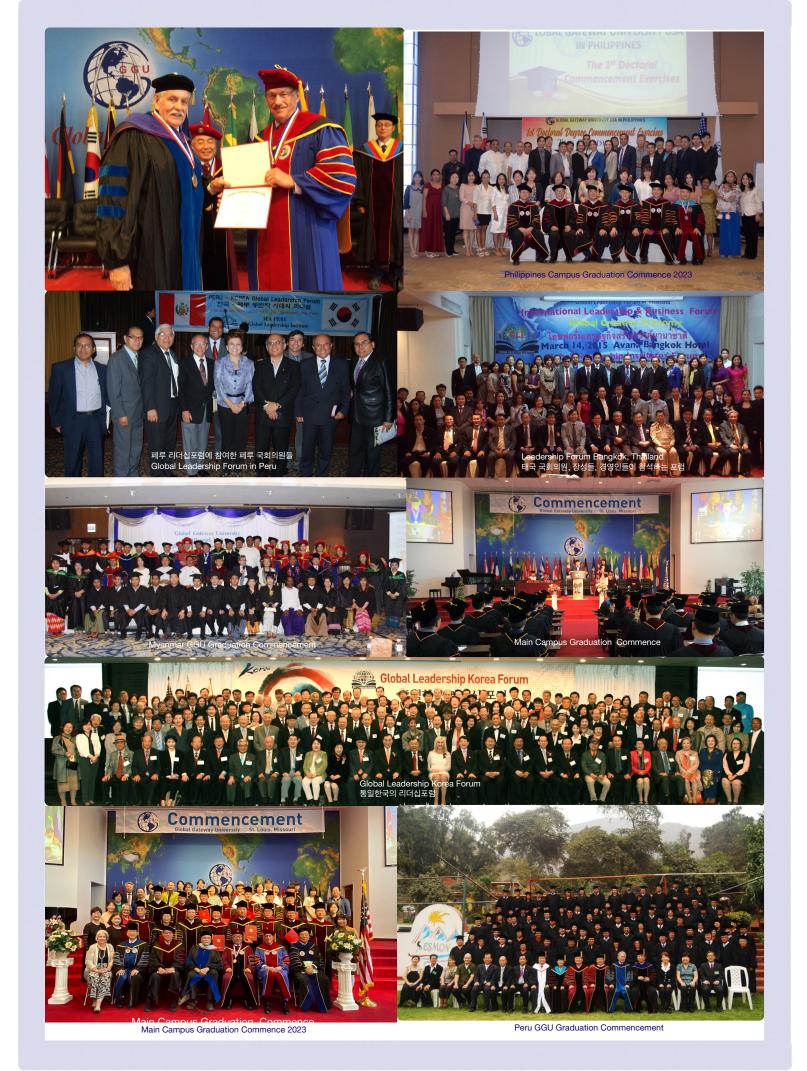

# **GGU VISION!**

GGU (Global Gateway University) is an international missionary institution under direct management of the IEA (International Evangelical Association approved by the U.S. federal government 501(c) 3) with International Education Cooperation(IEC), Midwest University and Global Leadership Institute(GLI).

- GGU mission is to discover and train missionaries and to nurture local ministers and Christian leaders in the mission field to promote Christianity around the world.
- · GGU signs MOU with institutions and school including local mission schools as teaching sites, shares all the processes, information, and IEA's mission philosophy, and operates joint degree programs flexibly.
- GGU graduates are qualified to be ministers, preachers or missionaries by the IEA and can do missionary work, pastoral works, educations, and services.